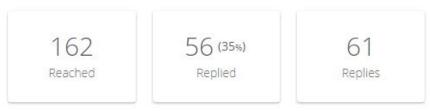

### **Summer Texting Campaigns**

This was a tough crowd, most had already been called (no response) 4 times

Admitted, not registered Division

Most students reply within the first hour