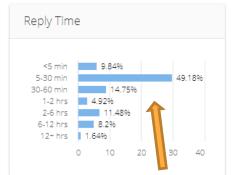

### **Summer Texting Campaigns**

This was a tough crowd, most had already been called (no response) 4 times

Admitted, not registered Division

Most students reply within the first hour