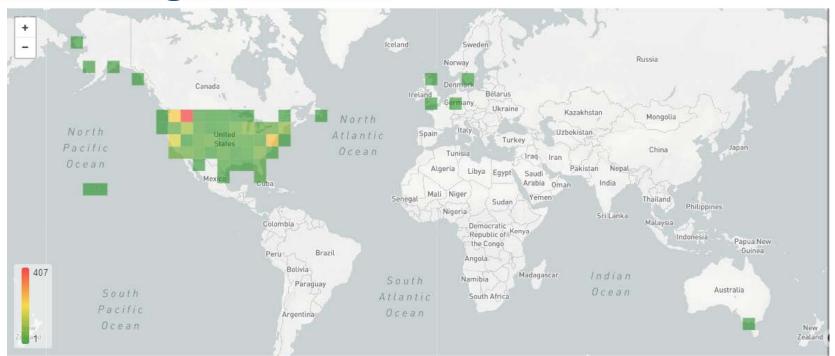

### Handshake - helping us connect with new businesses

3,162
Approved Employers

361
in Idaho

# **Extending our reach**