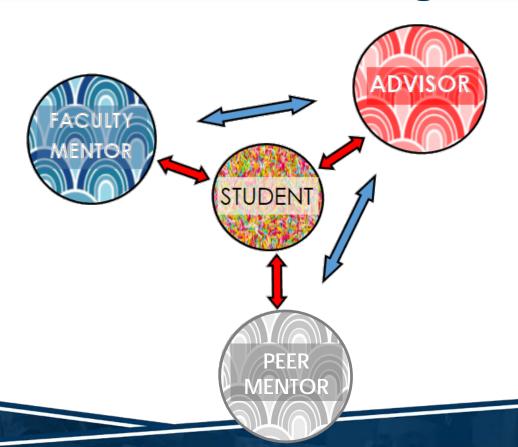

#### Res Life Rm. Cancelation Reminder

- o "Required" to meet every 3 weeks
- Advisor report they are <u>meeting with twice</u> <u>as many</u> advisees compared to previous fall semesters
- Providing opportunity to perform early intervention, preventing small issues from becoming looming problems
- Majority of Freshmen will be moved to division by January 2020
- Improvements: Earlier clarification of SD 107 logistics; Earlier understanding of the relationships with their campus support people

- Connected at New Student Orientation
- Mentors seem excited about the relationship
- Collaboration is occurring between Faculty Mentors and Advisors
- When students are directed to "their division" having a person makes it easier
- Most divisions are selecting mentors who will be their future advisors
- Training begins through CTL September 26
- Improvements: Response from some mentors; Updating LCSC Web presence (contact info, office hours)

- Connected at New Student Orientation
- Peer Mentors have adapted quickly to the new model – highly engaged
- "Required" to meet with Peer Mentors every other week
- Peer Mentors are calling, texting, emailing
- SD 107 live lab is being used
- Improvements: Unresponsive freshmen