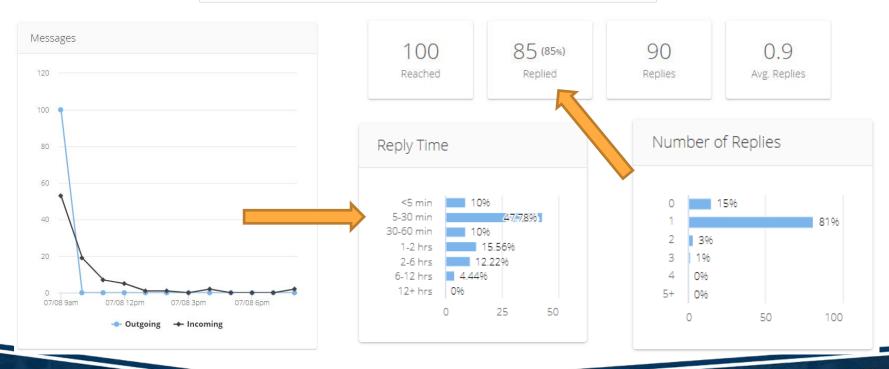

# **Texting Began**

Advisors, Recruiters, & other Student Affairs Staff now possess direct text phone numbers and are texting individual students

**Currently** working on ways to improve Opt-in rate

### **Summer Texting Campaigns**

This was a tough crowd, most had already been called (no response) 4 times

Admitted, not registered Division

Most students reply within the first hour