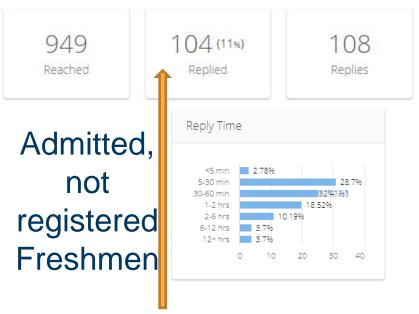

### **Summer Texting Campaigns**

This was a tough crowd, most had already been called (no response) 4 times

Admitted, not registered Division

Most students reply within the first hour