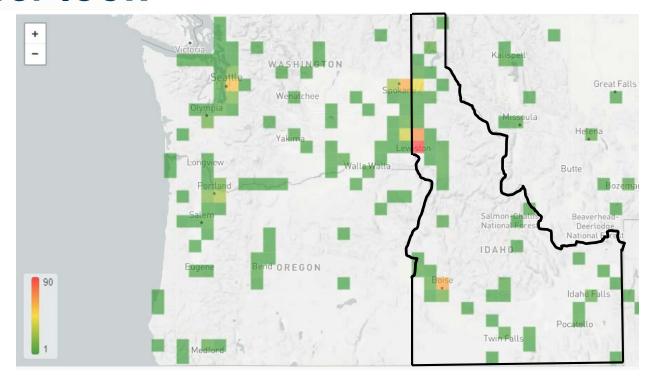

- Remind students of required online training

#### FORMER ACADEMIC SUSPENSION

- Assess/Assist Potential Return Students

## DIVISION ADVISEES – Juniors/Seniors who left in good standing

- Calling by Advisors, Chairs, Staff

#### MIDTERM FRESHMEN

- Inform/Encourage Students to Seek Help

#### **NOT YET REGISTERED (Advising, SD107, Div.)**

- Assist/Encourage Students to Register

#### FINANCIAL AID DENIED/SAP APPEAL

- Inform Students of the Appeal Process

#### A.A. LIBERAL ARTS CAMPAIGN

- Offer Opportunity to Accept Degree

#### FTFT COHORT RETENTION CAMPAIGN

- Encourage Students to Return to LC

# Student Employment – Career Center

### Handshake - helping us connect with new businesses



3,162
Approved Employers

361
in Idaho

# **Extending our reach**





### **Closer look**





# **Student Employment – Career Center**

#### Handshake

### Activation by School Year

| School Year $\wedge$ | Activated | Unactivated | Activation Rate | Peers' Activation Rate | vs. Peers |
|----------------------|-----------|-------------|-----------------|------------------------|-----------|
| 1-Freshman           | 283       | 768         | 26.9%           | 8.8%                   | 18.1%     |
| 2-Sophomore          | 210       | 606         | 25.7%           | 14.9%                  | 10.8%     |
| 3-Junior             | 228       | 509         | 30.9%           | 10.9%                  | 20.1%     |
| 4-Senior             | 321       | 952         | 25.2%           | 16.7%                  | 8.5%      |
| Total                | 1,042     | 2,835       | 26.9%           | 11