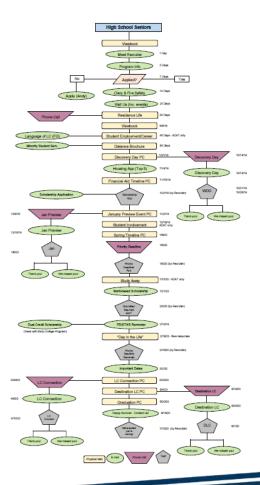

# **Warrior Preview: January 25**

2018-2019 Saturday Visits (6)
 64 students attended
 Minimum 64 guests attended

| 8:30 a.m 9:00 a.m.                                                                                                                                                                                                                                                                                                                                                                                                                                                                                                                                                                                                                                                                                                                                                                                                                                                                                                                                                                                                                                                                                                                                                                                                                                                                                                                                                                                                                                                                                                                                                                                                                                                                                                                                                                                                                                                                                                                                                                                                                                                                                                             | Checkin                                                                 |  |  |
|--------------------------------------------------------------------------------------------------------------------------------------------------------------------------------------------------------------------------------------------------------------------------------------------------------------------------------------------------------------------------------------------------------------------------------------------------------------------------------------------------------------------------------------------------------------------------------------------------------------------------------------------------------------------------------------------------------------------------------------------------------------------------------------------------------------------------------------------------------------------------------------------------------------------------------------------------------------------------------------------------------------------------------------------------------------------------------------------------------------------------------------------------------------------------------------------------------------------------------------------------------------------------------------------------------------------------------------------------------------------------------------------------------------------------------------------------------------------------------------------------------------------------------------------------------------------------------------------------------------------------------------------------------------------------------------------------------------------------------------------------------------------------------------------------------------------------------------------------------------------------------------------------------------------------------------------------------------------------------------------------------------------------------------------------------------------------------------------------------------------------------|-------------------------------------------------------------------------|--|--|
| Williams Conference Center                                                                                                                                                                                                                                                                                                                                                                                                                                                                                                                                                                                                                                                                                                                                                                                                                                                                                                                                                                                                                                                                                                                                                                                                                                                                                                                                                                                                                                                                                                                                                                                                                                                                                                                                                                                                                                                                                                                                                                                                                                                                                                     |                                                                         |  |  |
| THE STATE OF THE S | We're glad you're here! Check in to get your information packet.        |  |  |
| 9:00 a.m 9: 15 a.m.                                                                                                                                                                                                                                                                                                                                                                                                                                                                                                                                                                                                                                                                                                                                                                                                                                                                                                                                                                                                                                                                                                                                                                                                                                                                                                                                                                                                                                                                                                                                                                                                                                                                                                                                                                                                                                                                                                                                                                                                                                                                                                            | Welcome to Warrior Discovery Day!                                       |  |  |
|                                                                                                                                                                                                                                                                                                                                                                                                                                                                                                                                                                                                                                                                                                                                                                                                                                                                                                                                                                                                                                                                                                                                                                                                                                                                                                                                                                                                                                                                                                                                                                                                                                                                                                                                                                                                                                                                                                                                                                                                                                                                                                                                | Dr. Andrew T. Hanson, Vice President for Student Affairs                |  |  |
| 9:20 a.m 9:35 a.m.                                                                                                                                                                                                                                                                                                                                                                                                                                                                                                                                                                                                                                                                                                                                                                                                                                                                                                                                                                                                                                                                                                                                                                                                                                                                                                                                                                                                                                                                                                                                                                                                                                                                                                                                                                                                                                                                                                                                                                                                                                                                                                             | Become a Warrior                                                        |  |  |
|                                                                                                                                                                                                                                                                                                                                                                                                                                                                                                                                                                                                                                                                                                                                                                                                                                                                                                                                                                                                                                                                                                                                                                                                                                                                                                                                                                                                                                                                                                                                                                                                                                                                                                                                                                                                                                                                                                                                                                                                                                                                                                                                | Admissions & Scholarships Presentation                                  |  |  |
| 9:40 a.m 11:10 a.m.                                                                                                                                                                                                                                                                                                                                                                                                                                                                                                                                                                                                                                                                                                                                                                                                                                                                                                                                                                                                                                                                                                                                                                                                                                                                                                                                                                                                                                                                                                                                                                                                                                                                                                                                                                                                                                                                                                                                                                                                                                                                                                            | Warrior 101                                                             |  |  |
| Williams Conference Center                                                                                                                                                                                                                                                                                                                                                                                                                                                                                                                                                                                                                                                                                                                                                                                                                                                                                                                                                                                                                                                                                                                                                                                                                                                                                                                                                                                                                                                                                                                                                                                                                                                                                                                                                                                                                                                                                                                                                                                                                                                                                                     | Residence Life Information Session                                      |  |  |
|                                                                                                                                                                                                                                                                                                                                                                                                                                                                                                                                                                                                                                                                                                                                                                                                                                                                                                                                                                                                                                                                                                                                                                                                                                                                                                                                                                                                                                                                                                                                                                                                                                                                                                                                                                                                                                                                                                                                                                                                                                                                                                                                | Majors to Careers                                                       |  |  |
|                                                                                                                                                                                                                                                                                                                                                                                                                                                                                                                                                                                                                                                                                                                                                                                                                                                                                                                                                                                                                                                                                                                                                                                                                                                                                                                                                                                                                                                                                                                                                                                                                                                                                                                                                                                                                                                                                                                                                                                                                                                                                                                                | Student Involvement                                                     |  |  |
|                                                                                                                                                                                                                                                                                                                                                                                                                                                                                                                                                                                                                                                                                                                                                                                                                                                                                                                                                                                                                                                                                                                                                                                                                                                                                                                                                                                                                                                                                                                                                                                                                                                                                                                                                                                                                                                                                                                                                                                                                                                                                                                                | Parents Session: ADA information, Counseling Services, Student Health,  |  |  |
|                                                                                                                                                                                                                                                                                                                                                                                                                                                                                                                                                                                                                                                                                                                                                                                                                                                                                                                                                                                                                                                                                                                                                                                                                                                                                                                                                                                                                                                                                                                                                                                                                                                                                                                                                                                                                                                                                                                                                                                                                                                                                                                                | Financial Aid, Payment Plans/Fee Payments, and Parents Network.         |  |  |
| 11:15 a.m 12:00 p.m.                                                                                                                                                                                                                                                                                                                                                                                                                                                                                                                                                                                                                                                                                                                                                                                                                                                                                                                                                                                                                                                                                                                                                                                                                                                                                                                                                                                                                                                                                                                                                                                                                                                                                                                                                                                                                                                                                                                                                                                                                                                                                                           | Division Breakout Session I                                             |  |  |
| -                                                                                                                                                                                                                                                                                                                                                                                                                                                                                                                                                                                                                                                                                                                                                                                                                                                                                                                                                                                                                                                                                                                                                                                                                                                                                                                                                                                                                                                                                                                                                                                                                                                                                                                                                                                                                                                                                                                                                                                                                                                                                                                              | Learn more about the program you are considering by meeting             |  |  |
|                                                                                                                                                                                                                                                                                                                                                                                                                                                                                                                                                                                                                                                                                                                                                                                                                                                                                                                                                                                                                                                                                                                                                                                                                                                                                                                                                                                                                                                                                                                                                                                                                                                                                                                                                                                                                                                                                                                                                                                                                                                                                                                                | faculty, touring available lab spaces, and learning what to expect with |  |  |
|                                                                                                                                                                                                                                                                                                                                                                                                                                                                                                                                                                                                                                                                                                                                                                                                                                                                                                                                                                                                                                                                                                                                                                                                                                                                                                                                                                                                                                                                                                                                                                                                                                                                                                                                                                                                                                                                                                                                                                                                                                                                                                                                | classes.                                                                |  |  |
| 12:00 a.m 1:00 p.m.                                                                                                                                                                                                                                                                                                                                                                                                                                                                                                                                                                                                                                                                                                                                                                                                                                                                                                                                                                                                                                                                                                                                                                                                                                                                                                                                                                                                                                                                                                                                                                                                                                                                                                                                                                                                                                                                                                                                                                                                                                                                                                            | Brunch                                                                  |  |  |
| SUB Marketplace                                                                                                                                                                                                                                                                                                                                                                                                                                                                                                                                                                                                                                                                                                                                                                                                                                                                                                                                                                                                                                                                                                                                                                                                                                                                                                                                                                                                                                                                                                                                                                                                                                                                                                                                                                                                                                                                                                                                                                                                                                                                                                                | Compliments of the Admissions Office. Visit with current students       |  |  |
|                                                                                                                                                                                                                                                                                                                                                                                                                                                                                                                                                                                                                                                                                                                                                                                                                                                                                                                                                                                                                                                                                                                                                                                                                                                                                                                                                                                                                                                                                                                                                                                                                                                                                                                                                                                                                                                                                                                                                                                                                                                                                                                                | and faculty, and representatives from Dual Credit, Campus               |  |  |
|                                                                                                                                                                                                                                                                                                                                                                                                                                                                                                                                                                                                                                                                                                                                                                                                                                                                                                                                                                                                                                                                                                                                                                                                                                                                                                                                                                                                                                                                                                                                                                                                                                                                                                                                                                                                                                                                                                                                                                                                                                                                                                                                | Recreation, CAMP, Study Away, TRiO, Disability Services, Native         |  |  |
|                                                                                                                                                                                                                                                                                                                                                                                                                                                                                                                                                                                                                                                                                                                                                                                                                                                                                                                                                                                                                                                                                                                                                                                                                                                                                                                                                                                                                                                                                                                                                                                                                                                                                                                                                                                                                                                                                                                                                                                                                                                                                                                                | American & Minority Services, National Guard, and various Campus        |  |  |
|                                                                                                                                                                                                                                                                                                                                                                                                                                                                                                                                                                                                                                                                                                                                                                                                                                                                                                                                                                                                                                                                                                                                                                                                                                                                                                                                                                                                                                                                                                                                                                                                                                                                                                                                                                                                                                                                                                                                                                                                                                                                                                                                | Clubs.                                                                  |  |  |
| 1:05 p.m 1:50 p.m.                                                                                                                                                                                                                                                                                                                                                                                                                                                                                                                                                                                                                                                                                                                                                                                                                                                                                                                                                                                                                                                                                                                                                                                                                                                                                                                                                                                                                                                                                                                                                                                                                                                                                                                                                                                                                                                                                                                                                                                                                                                                                                             | Campus Tour                                                             |  |  |
| 1.05 p.m. – 1.50 p.m.                                                                                                                                                                                                                                                                                                                                                                                                                                                                                                                                                                                                                                                                                                                                                                                                                                                                                                                                                                                                                                                                                                                                                                                                                                                                                                                                                                                                                                                                                                                                                                                                                                                                                                                                                                                                                                                                                                                                                                                                                                                                                                          | Your student guide will take you on a tour of our beautiful campus.     |  |  |
|                                                                                                                                                                                                                                                                                                                                                                                                                                                                                                                                                                                                                                                                                                                                                                                                                                                                                                                                                                                                                                                                                                                                                                                                                                                                                                                                                                                                                                                                                                                                                                                                                                                                                                                                                                                                                                                                                                                                                                                                                                                                                                                                | Please feel free to ask any questions you may have about the campus.    |  |  |
| 1.50 2.00                                                                                                                                                                                                                                                                                                                                                                                                                                                                                                                                                                                                                                                                                                                                                                                                                                                                                                                                                                                                                                                                                                                                                                                                                                                                                                                                                                                                                                                                                                                                                                                                                                                                                                                                                                                                                                                                                                                                                                                                                                                                                                                      | , , , , , .                                                             |  |  |
| 1:50 p.m 2:00 p.m.                                                                                                                                                                                                                                                                                                                                                                                                                                                                                                                                                                                                                                                                                                                                                                                                                                                                                                                                                                                                                                                                                                                                                                                                                                                                                                                                                                                                                                                                                                                                                                                                                                                                                                                                                                                                                                                                                                                                                                                                                                                                                                             | Thanks for coming!                                                      |  |  |
|                                                                                                                                                                                                                                                                                                                                                                                                                                                                                                                                                                                                                                                                                                                                                                                                                                                                                                                                                                                                                                                                                                                                                                                                                                                                                                                                                                                                                                                                                                                                                                                                                                                                                                                                                                                                                                                                                                                                                                                                                                                                                                                                | Closing remarks                                                         |  |  |
| 2:00 p.m.                                                                                                                                                                                                                                                                                                                                                                                                                                                                                                                                                                                                                                                                                                                                                                                                                                                                                                                                                                                                                                                                                                                                                                                                                                                                                                                                                                                                                                                                                                                                                                                                                                                                                                                                                                                                                                                                                                                                                                                                                                                                                                                      | Optional Athletics Information Session                                  |  |  |
|                                                                                                                                                                                                                                                                                                                                                                                                                                                                                                                                                                                                                                                                                                                                                                                                                                                                                                                                                                                                                                                                                                                                                                                                                                                                                                                                                                                                                                                                                                                                                                                                                                                                                                                                                                                                                                                                                                                                                                                                                                                                                                                                | Optional Residence Hall Tour                                            |  |  |