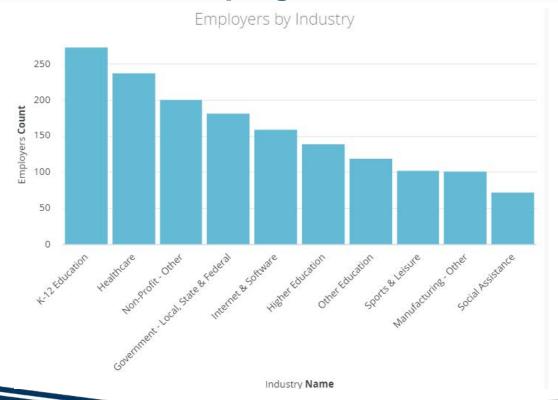

### Handshake - helping us connect with new businesses

3,162
Approved Employers

361
in Idaho