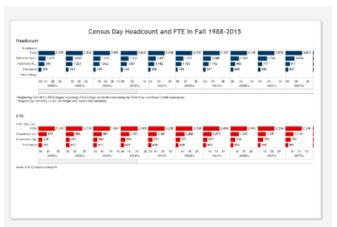

### Integration

LCSC Fall Enrollment (Duplicated) by Major/Program 2010-15

Census Day Headcount and FTE from Fall 1988 to Fall 2015

LCSC Degrees and Certificates Awarded 2011-2016