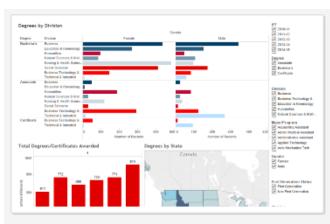

### Integration

LCSC Fall Enrollment (Duplicated) by Major/Program 2010-15

Census Day Headcount and FTE from Fall 1988 to Fall 2015

LCSC Degrees and Certificates Awarded 2011-2016