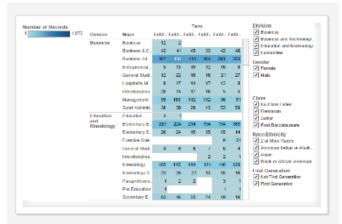

### Integration

LCSC Fall Enrollment (Duplicated) by Major/Program 2010-15

Census Day Headcount and FTE from Fall 1988 to Fall 2015

LCSC Degrees and Certificates Awarded 2011-2016