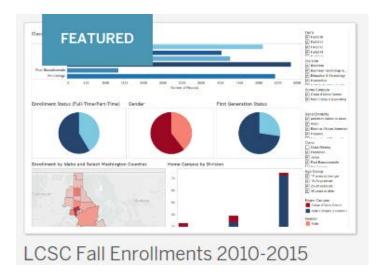

### Integration

LCSC Fall Enrollment (Duplicated) by Major/Program 2010-15

Census Day Headcount and FTE from Fall 1988 to Fall 2015

LCSC Degrees and Certificates Awarded 2011-2016