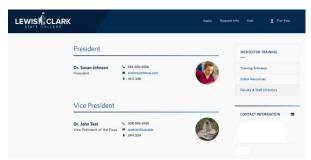

This is what it will look like:

You can pick to display the contacts either vertically or as columns. Stick with one style. Columns would be used to get more profiles added to one page. Vertical can be used when you have less than five profiles.

## Vertical view:

As you add employees, make sure they are listed alphabetically by last name. This will make it easier for your visitor to find who they are looking for.

When using headings, you will need to add multiple Employee Profile components for each group. Example is grouped by heading 'President' and 'Vice President'.