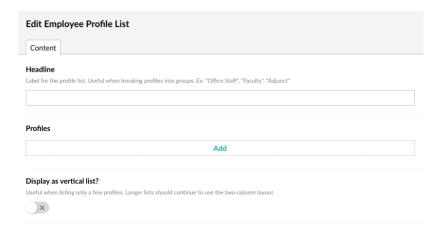

Add the component 'Employee Profile List':

The Headline will be used when you want to group your contacts. Do not state 'Staff Directory' or any other similar iteration in this headline. This is for categorizing your staff into sections like 'Adjunct', 'Faculty', 'Division Chair' or 'Admissions Specialist', 'Processors', 'Office Staff.'

As you add employees, make sure they are listed alphabetically by last name. This will make it easier for your visitor to find who they are looking for.

When using headings, you will need to add multiple Employee Profile components for each group. Example is grouped by heading 'President' and 'Vice President'.