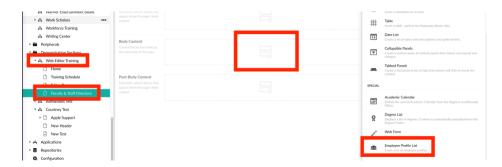

## Faculty and Staff Directory Component

To add the Employee Profile List Aka Faculty and Staff Directory to your page you will first need to create a new page on your site.

Recommendations for page name:

Add the component 'Employee Profile List':

The Headline will be used when you want to group your contacts. Do not state 'Staff Directory' or any other similar iteration in this headline. This is for categorizing your staff into sections like 'Adjunct', 'Faculty', 'Division Chair' or 'Admissions Specialist', 'Processors', 'Office Staff.'