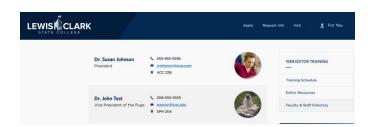

This is what it will look like:

You can pick to display the contacts either vertically or as columns. Stick with one style. Columns would be used to get more profiles added to one page. Vertical can be used when you have less than five profiles.

### Column view:

Your staff page should be listed at the bottom of your menu of pages. If need be, use the sort option to rearrange your pages.