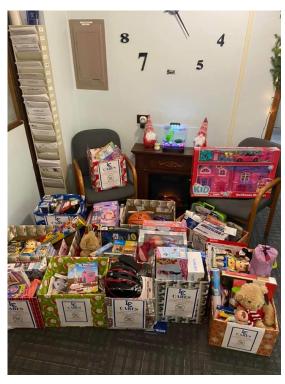

#### **LC Cares – Final Update**

The LC Cares committee is blown away at the generosity of our LC State community!

The LC Cares Toy Drive was a complete success!

The committee was able to adopt 4 LC State families with a total of 11 kids! In addition to these awesome donations, we were also able to get each family a Winco gift certificate!