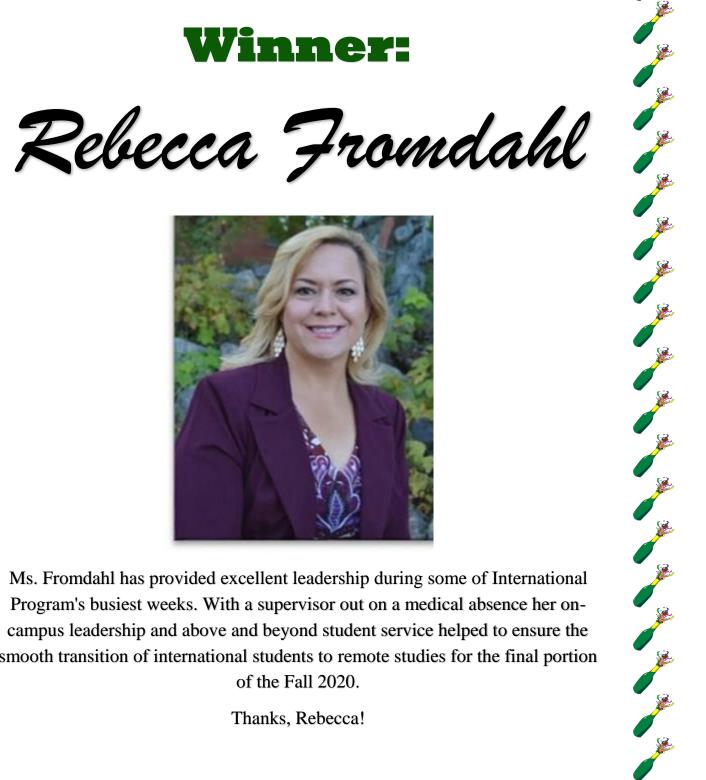

# December 2020

チチチチチチチチチチチチチ

smooth transition of international students to remote studies for the final portion

| Day | Name                   |
|-----|------------------------|
| 1   | Clay Robinson          |
| 2   | David Irish            |
| 2   | Joelle Candler         |
| 2   | Robert Sobotta         |
| 4   | Kevin Grote            |
| 6   | Brandon Ohmie          |
| 7   | Timothy Cole           |
| 10  | George Laughlin        |
| 12  | Judy Schumacher        |
| 12  | Sarah Willmore         |
| 14  | Lee Wiggin             |
| 14  | Quinn Wilson           |
| 14  | Rachel Kaitz           |
| 14  | Thomas Stricklin       |
| 18  | Brady Claussen         |
| 18  | Michelle Pearson-Smith |
| 20  | Deena Rauch            |
| 20  | Muna Crook             |
| 21  | Alexandria Cheney      |
| 21  | Ashley Boyle           |
| 23  | John Morrison          |
| 23  | Justin Louchart        |
| 23  | Kerensa Allison        |
| 23  | Linda Stricklin        |
| 24  | BradLee Goeckner       |
| 24  | Patrick O'Shaughnessy  |
| 25  | Jessica Schumacher     |
| 26  | Caelyn Orlandi         |
| 27  | Amanda Williams        |
| 27  | Bowie Rose             |
| 27  | Sterling Hiebert       |
| 30  | Robin VanSickle        |
| 31  | Mark Smith             |